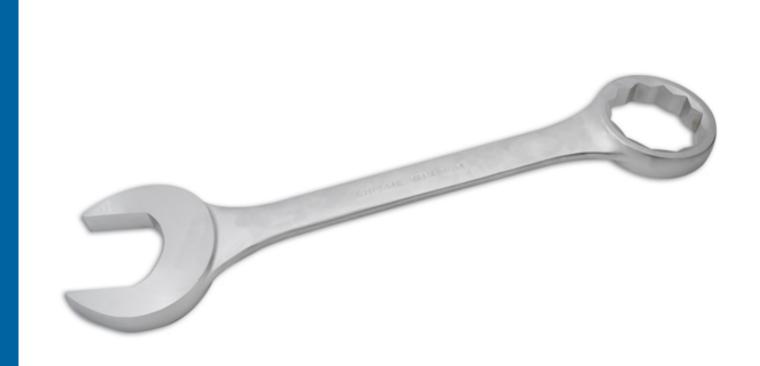

## **Combination Spanner 100mm**

100mm heavy duty combination spanner with sunken detail panel.

## **Additional Information**

- Size: 100mm x 780mm long.
- Bi-Hex (12pt).
- Manufactured from chrome vanadium with satin finish & polished jaws.
- Part of a range of individual heavy duty combination spanners, available from 33mm to 105mm.
- Standard combination spanners also available from 6mm to 32mm.